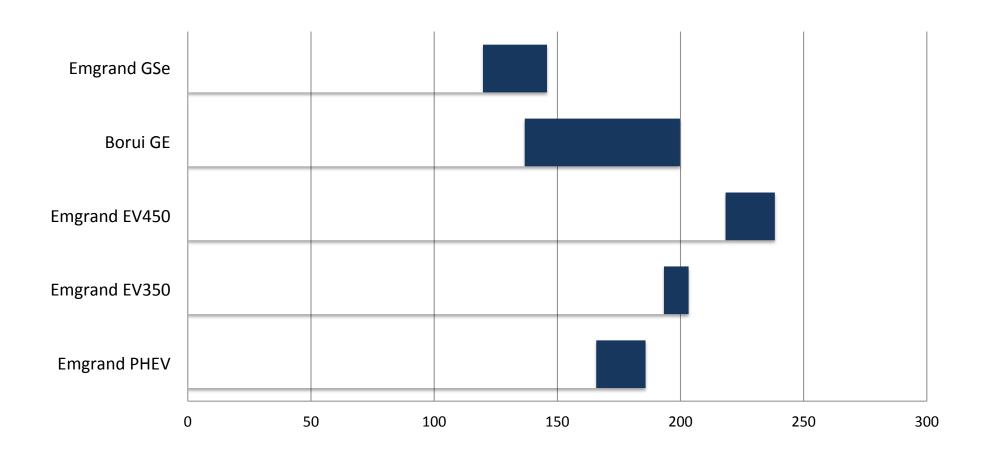

# 吉利泛車控股有限公司

**GEELYAUTOMOBILE HOLDINGS LIMITED** 

at

**BNP Paribas Sustainable Future Forum 2018** 

October 25, 2018

#### **Sales Performance**

Jan. - Sep. 2018

Overall: 1,136,858 units +37% YoY

**Domestic:** 1,120,794 units +37% YoY

**Exports:** 16,064 units +79% YoY

LYNK & CO

**87,101 units** 

**NEEVs** 

42,345 units +150%

Sedans(New Emgrand+Vision+Emgrand GL+Kingkong+Borui+Binrui)

435,560 units +3.6% YoY

SUVs (Vision SUV+Boyue+X1+X3+S1+Emgrand GS)

571,852 units +47% YoY







### **New Energy and Electrified Vehicles**



#### **New NEEV models**





#### **Geely NEEV - Price Range**





# **Blue Geely Initiative**



Energy Efficiency < 5.0L/100Km by 2020



Affordable PHEVs at Prices of Traditional Cars



New Energy Vehicles = 90% of Total Sales (PHEV/HEV:65% EV:35%)



Successful Development of Hydrogen/Metal Fuel Battery Vehicles



Leading New Energy, Smart Car and Light Weight Technologies





# **Geely GKUI**

- GKUI smart ecosystem comprises:
  - The cloud storage
  - ✓ A desktop similar to your phone
  - ✓ A driver unique ID, safe and reliable
  - √ The App ecosystem
- Powerful Speech recognition
- Fast interactive, timely system update





# **Geely NEEV 2018**





## **Important Notice**

The information contained herein is meant for presentation purposes only and may not be used and relied upon by any other party. It is not to be taken in substitution f