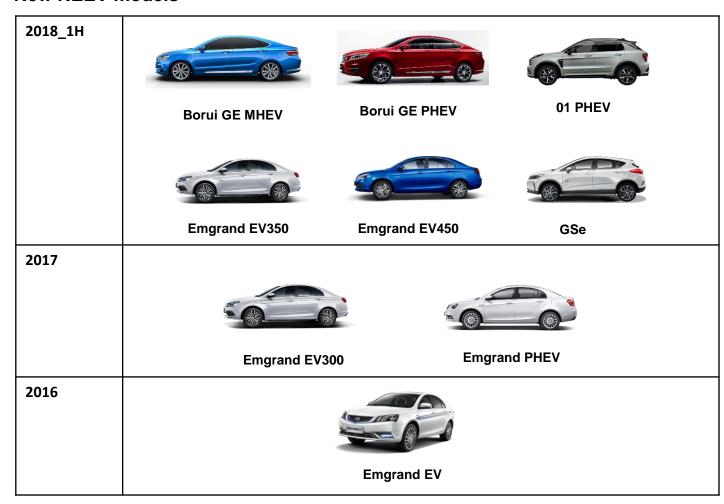

# 吉利泛車控股有限公司

**GEELYAUTOMOBILE HOLDINGS LIMITED** 

at

**BNP Paribas Sustainable Future Forum 2018** 

October 25, 2018

#### **Sales Performance**

Jan. - Sep. 2018

Overall: 1,136,858 units +37% YoY

**Domestic:** 1,120,794 units +37% YoY

**Exports:** 16,064 units +79% YoY

LYNK & CO

**87,101 units** 

**NEEVs** 

42,345 units +150%

Sedans(New Emgrand+Vision+Emgrand GL+Kingkong+Borui+Binrui)

435,560 units +3.6% YoY

SUVs (Vision SUV+Boyue+X1+X3+S1+Emgrand GS)

571,852 units +47% YoY







### **New Energy and Electrified Vehicles**



#### **New NEEV models**





#### **Geely NEEV - Price Range**





# **Blue Geely Initiative**



Energy Efficiency < 5.0L/100Km by 2020



Affordable PHEVs at Prices of Traditional Cars



New Energy Vehicles = 90% of Total Sales (PHEV/HEV:65% EV:35%)



Successful Development of Hydrogen/Metal Fuel Battery Vehicles



Leading New Energy, Smart Car and Light Weight Technologies





# **Geely GKUI**

- GKUI smart ecosystem comprises:
  - The cloud storage
  - ✓ A desktop similar to your phone
  - ✓ A driver unique ID, safe and reliable
  - √ The App ecosystem
- Powerful Speech recognition
- Fast interactive, timely system update





# **Geely NEEV 2018**





## **Important Notice**

The information contained herein is meant for presentation purposes only and may not be used and relied upon by any other party.