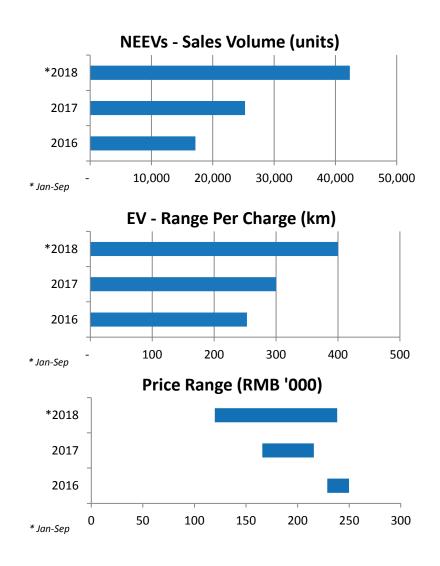

### **New Energy and Electrified Vehicles**

42,345 units +150%

Sedans(New Emgrand+Vision+Emgrand GL+Kingkong+Borui+Binrui)

435,560 units +3.6% YoY

SUVs (Vision SUV+Boyue+X1+X3+S1+Emgrand GS)

571,852 units +47% YoY