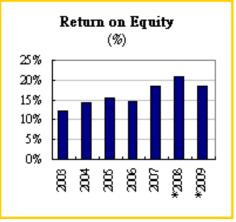

### Financial Performance

| (6M to June, RMB million)         | 2010    | 2009    | YoY% |
|-----------------------------------|---------|---------|------|
|                                   |         |         |      |
| Sales volume                      | 195,734 | 137,758 | 42%  |
| Revenue                           | 9,236   | 5,949   | 55%  |
| Operating margin                  | 15.1%   | 13.7%   | 10%  |
| Profit after tax                  | 912     | 654     | 39%  |
| Attributable profit               | 805     | 596     | 35%  |
| Diluted EPS (RMB)                 | 9.96    | 8.93    | 12%  |
| Net profit - share-based payments | 967     | 603     | 60%  |
| Adjusted diluted EPS (RMB)        | 11.86   | 9.04    | 31%  |
|                                   |         |         |      |
|                                   | 30 June | 31 Dec  |      |
|                                   | 2010    | 2009    | %    |
|                                   |         |         |      |
| Shareholders' equity              | 7,207   | 6,376   | 13%  |
| Net cash/(debt)                   | 1,476   | 1,123   | 31%  |