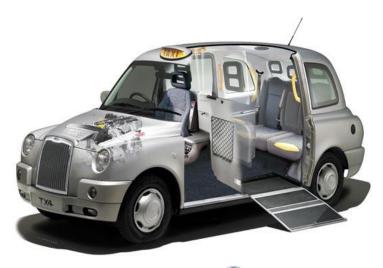

### ENGLON - TX4

**Engine size:** 2.5L diesel, 2.4L petrol

**Dimension:** 4566/1783/1823

Wheelbase: 2883

**Maximum output:** 75Kw/3,800rpm (2.5L diesel)

**Top speed:** 135km/hour

**Engine:** VM L4 DOHC diesel engine **Fuel Efficiency:** 8.3L/100km (2.5L diesel AT)

Emission: National III

**Retail Prices:** RMB208,000-228,000