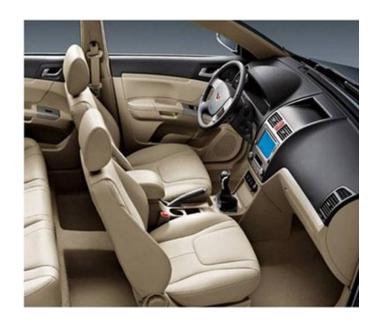

### ENGLON - SC7

**Engine size:** 1.5L, 1.8L

**Dimension:** 4682/1725/1485

Wheelbase: 2602

Maximum output: 78Kw/6200rpm (1.5L)

102Kw/6200rpm (1.8L)

**Engine:** JL4G15(1.5L),

JL4G18(1.8L)

Fuel Efficiency: 6L/100km, 6.5L/100km

**Emission:** National IV

**Retail Prices:** RMB63,888-101,888