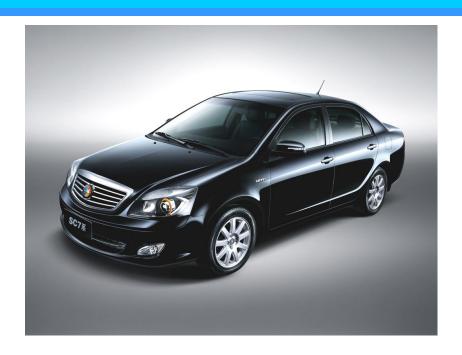

### ENGLON - SC7

**Engine size:** 1.5L, 1.8L

**Dimension:** 4682/1725/1485

Wheelbase: 2602

Maximum output: 78Kw/6200rpm (1.5L)

102Kw/6200rpm (1.8L)

**Engine:** JL4G15(1.5L),

JL4G18(1.8L)

Fuel Efficiency: 6L/100km, 6.5L/100km

**Emission:** National IV

**Retail Prices:** RMB63,888-101,888