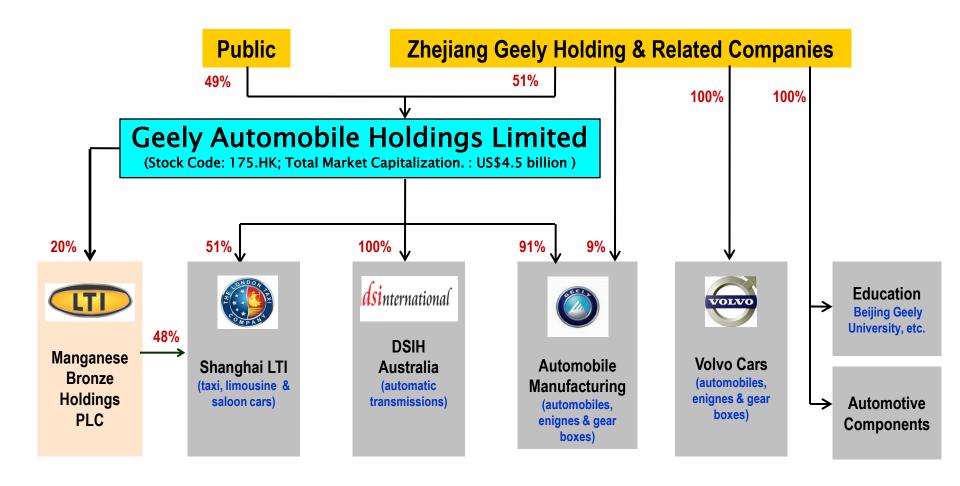

margin                  | 15.1%   | 13.7%   | 10%  |
| Profit after tax                  | 912     | 654     | 39%  |
| Attributable profit               | 805     | 596     | 35%  |
| Diluted EPS (RMB)                 | 9.96    | 8.93    | 12%  |
| Net profit - share-based payments | 967     | 603     | 60%  |
| Adjusted diluted EPS (RMB)        | 11.86   | 9.04    | 31%  |
|                                   |         |         |      |
|                                   | 30 June | 31 Dec  |      |
|                                   | 2010    | 2009    | %    |
|                                   |         |         |      |
| Shareholders' equity              | 7,207   | 6,376   | 13%  |
| Net cash/(debt)                   | 1,476   | 1,123   | 31%  |







### Corporate Structure







### **Chinese Wisdom, World Quality**

### corporate website: www.geelyauto.com.hk

Note: Sources of all data contained in this presentation are from Geely Automobile Holdings, except specified otherwise.

#### Important Notice:

The information contained herein is meant for presentation purposes only and may not be used and relied upon by any other party. It is not to be taken in substitution for the exercise of judgement. You shall be solely responsible for making your own independent investigation of the merits of the discussions mentioned in this presentation. Geely Automobile Holdings Limited does not make any representations, warranty or guarantee as to the accuracy, completeness or correctness of the contents contained herein. The reproduction and/or dissemination of the conte