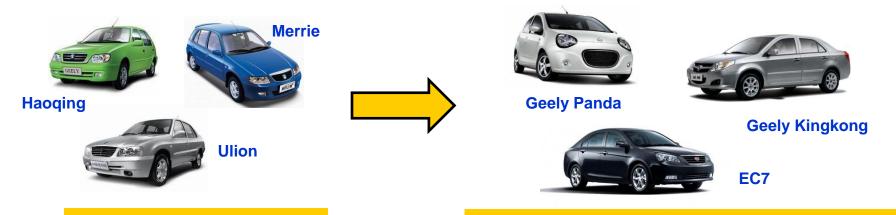

### Strategic Transformation

**Price Competitive** 

- **Technology/Performance Competence**
- Multi-brand strategy, Platform strategy & Parts Standardization
- Third-party logistics, Vendor Managed Inventory and ERP
- ❖ Aiming at transforming Geely's competitive advantage from price competitive to technology and performance competence

# Product Line-up

| WEEL AND THE STATE OF THE STATE | GLEagle | Free<br>Cruiser   |                 | 1.3L, 1.5L          | RMB43-56K   |
|--------------------------------------------------------------------------------------------------------------------------------------------------------------------------------------------------------------------------------------------------------------------------------------------------------------------------------------------------------------------------------------------------------------------------------------------------------------------------------------------------------------------------------------------------------------------------------------------------------------------------------------------------------------------------------------------------------------------------------------------------------------------------------------------------------------------------------------------------------------------------------------------------------------------------------------------------------------------------------------------------------------------------------------------------------------------------------------------------------------------------------------------------------------------------------------------------------------------------------------------------------------------------------------------------------------------------------------------------------------------------------------------------------------------------------------------------------------------------------------------------------------------------------------------------------------------------------------------------------------------------------------------------------------------------------------------------------------------------------------------------------------------------------------------------------------------------------------------------------------------------------------------------------------------------------------------------------------------------------------------------------------------------------------------------------------------------------------------------------------------------------|---------|-------------------|-----------------|---------------------|-------------|
|                                                                                                                                                                                                                                                                                                                                                                                                                                                                                                                                                                                                                                                                                                                                                                                                                                                                                                                                                                                                                                                                                                                                                                                                                                                                                                                                                                                                                                                                                                                                                                                                                                                                                                                                                                                                                                                                                                                                                                                                                                                                                                                                |         | Geely<br>Kingkong |                 | 1.5L                | RMB51-70K   |
|                                                                                                                                                                                                                                                                                                                                                                                                                                                                                                                                                                                                                                                                                                                                                                                                                                                                                                                                                                                                                                                                                                                                                                                                                                                                                                                                                                                                                                                                                                                                                                                                                                                                                                                                                                                                                                                                                                                                                                                                                                                                                                                                |         | Vision            |                 | 1.5L, 1.8L          | RMB66-104K  |
|                                                                                                                                                                                                                                                                                                                                                                                                                                                                                                                                                                                                                                                                                                                                                                                                                                                                                                                                                                                                                                                                                                                                                                                                                                                                                                                                                                                                                                                                                                                                                                                                                                                                                                                                                                                                                                                                                                                                                                                                                                                                                                                                |         | Geely<br>Panda    |                 | 1.0L, 1.3L          | RMB42-60K   |
|                                                                                                                                                                                                                                                                                                                                                                                                                                                                                                                                                                                                                                                                                                                                                                                                                                                                                                                                                                                                                                                                                                                                                                                                                                                                                                                                                                                                                                                                                                                                                                                                                                                                                                                                                                                                                                                                                                                                                                                                                                                                                                                                | Englon  | SC7               | AND SOME OF THE | 1.5L, 1.8L          | RMB64-102K  |
|                                                                                                                                                                                                                                                                                                                                                                                                                                                                                                                                                                                                                                                                                                                                                                                                                                                                                                                                                                                                                                                                                                                                                                                                                                                                                                                                                                                                                                                                                                                                                                                                                                                                                                                                                                                                                                                                                                                                                                                                                                                                                                                                |         | TX4               |                 | 2.4L<br>2.5L Diesel | RMB208-228K |
|                                                                                                                                                                                                                                                                                                                                                                                                                                                                                                                                                                                                                                                                                                                                                                                                                                                                                                                                                                                                                                                                                                                                                                                                                                                                                                                                                                                                                                                                                                                                                                                                                                                                                                                                                                                                                                                                                                                                                                                                                                                                                                                                | Emgrand | EC7<br>EC7-RV     |                 | 1.5-1.8L            | RMB76-112K  |