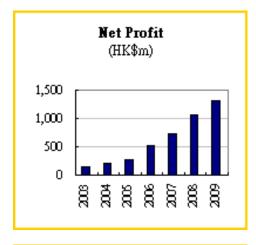

### Financial Performance

| (6M to June, RMB million)         | 2010    | 2009    | YoY% |
|-----------------------------------|---------|---------|------|
|                                   |         |         |      |
| Sales volume                      | 195,734 | 137,758 | 42%  |
| Revenue                           | 9,236   | 5,949   | 55%  |
| Operating margin                  | 15.1%   | 13.7%   | 10%  |
| Profit after tax                  | 912     | 654     | 39%  |
| Attributable profit               | 805     | 596     | 35%  |
| Diluted EPS (RMB)                 | 9.96    | 8.93    | 12%  |
| Net profit - share-based payments | 967     | 603     | 60%  |
| Adjusted diluted EPS (RMB)        | 11.86   | 9.04    | 31%  |
|                                   |         |         |      |
|                                   | 30 June | 31 Dec  |      |
|                                   | 2010    | 2009    | %    |
|                                   |         |         |      |
| Shareholders' equity              | 7,207   | 6,376   | 13%  |
| Net cash/(debt)                   | 1,476   | 1,123   | 31%  |