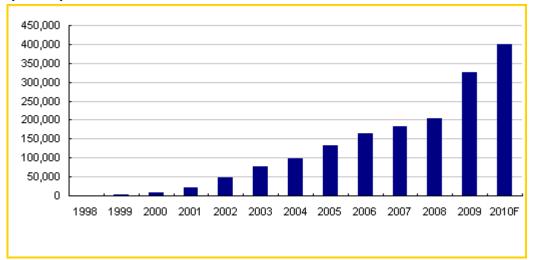

### **Corporate Presentation**

November 2010





吉利汽車控股有限公司

(Stock Code: 0175)

### Geely Automobile In Figures

Year started: 1998

Total workforce: 15,248 (10% R&D staff)

Manufacturing facilities: 8 car plants, 2 engines plants

and 2 gearbox plants

Products: 7 major sedan models under

4 platforms

Number of dealers: 800

2010 target sales volume: 400,000 units (25% 5-year CAGR)

Annualized 2010 revenues: US\$2.8 billion

Market Capitalization: US\$4.5 billion





## Long-term Plan and Targets

# Annual Sales Volume (units)



# Target Production Capacity (million units)



Supplying the Safest, the Most Energy Efficient and the Most Environmental Friendly Vehicles



### Strengths

- Privately-owned & market-driven
- Cost effective supply chain
- Professional management team
- Abundant intellectual resources
- **❖** A vertically integrated operation
- Experience and track-record in China





### Strategies

- Expansion of Sales Volume
   (Geographically & broadening product line)
- New Product Development Focus
   (42 new models in 5 years)
- Technology Focus (Focus on power-train technologies)
- Expansion of Production Capacity
   (New plants, upgrading & contract manufacturing)
- **❖** Focus on Quality, Services, Customer Satisfaction
- Expansion through M&As & Strategic Alliances





### Strategic Transf