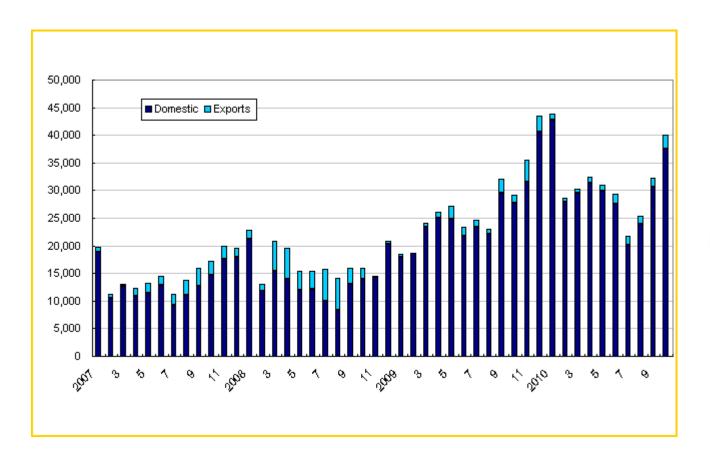

L4G15(1.5L),

JL4G18(1.8L)

Fuel Efficiency: 6L/100km, 6.5L/100km

**Emission:** National IV

**Retail Prices:** RMB63,888-101,888







### EMGRAND - EC7



**Engine size:** 1.5L,1.8L (5 M/T, CVT)

**Dimension:** 4635/1789/1470

Wheelbase: 2650

**Maximum output:** 102Kw/6,000rpm (1.8L)

Top speed: 185 km/hour (1.8L)
Engine: GETEC JLy4G18
Fuel Efficiency: 6.5L/100km (1.8L)

**Emission:** National IV

**Retail prices:** RMB75,800 – 111,800



### 帝豪 EMGRAND





### EMGRAND - EC8



**Engine size:** 2.0L, 2.4L petrol

**Transmission:** 5M/T, 6A/T

**Dimension:** 4905/1830/1495

Wheelbase: 2805
Drive mode: FF
Seat: 5

Plant: Jinan plant

**Retail prices:** RMB105,800 - 159,800



#### 帝 豪 MGRAND





### **New Products**











### **Production Facilities**



## Monthly Sales Volume







### Financial Performance

| (6M to June, RMB million)         | 2010    | 2009    | YoY% |
|-----------------------------------|---------|---------|------|
|                                   |         |         |      |
| Sales volume                      | 195,734 | 137,758 | 42%  |
| Revenue                           | 9,236   | 5,949   | 55%  |
| Operating margin                  | 15.1%   | 13.7%   | 10%  |
| Profit after tax                  | 912     | 654     | 39%  |
| Attributable profit               | 805     | 596     | 35%  |
| Diluted EPS (RMB)                 | 9.96    | 8.93    | 12%  |
| Net profit - share-based payments | 967     | 603     | 60%  |
| Adjusted diluted EPS (RMB)        | 11.86   | 9.04    | 31%  |
|                                   |         |