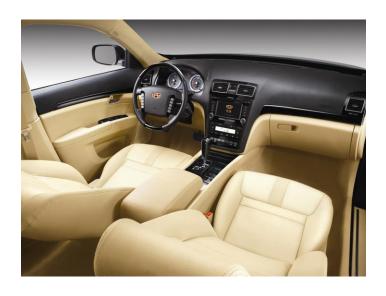

### EMGRAND - EC8

**Engine size:** 2.0L, 2.4L petrol

**Transmission:** 5M/T, 6A/T

**Dimension:** 4905/1830/1495

Wheelbase: 2805
Drive mode: FF
Seat: 5

Plant: Jinan plant

**Retail prices:** RMB105,800 - 159,800