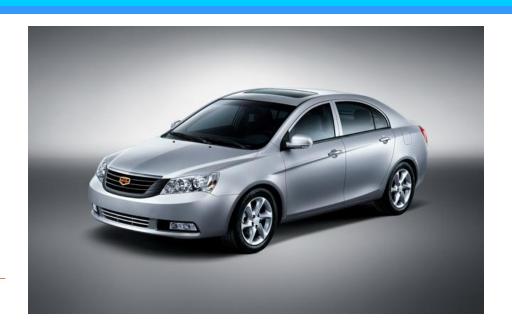

### ENGLON - SC7

**Engine size:** 1.5L, 1.8L

**Dimension:** 4682/1725/1485

Wheelbase: 2602

Maximum output: 78Kw/6200rpm (1.5L)

102Kw/6200rpm (1.8L)

**Engine:** JL4G15(1.5L),

JL4G18(1.8L)

Fuel Efficiency: 6L/100km, 6.5L/100km

**Emission:** National IV

**Retail Prices:** RMB63,888-101,888