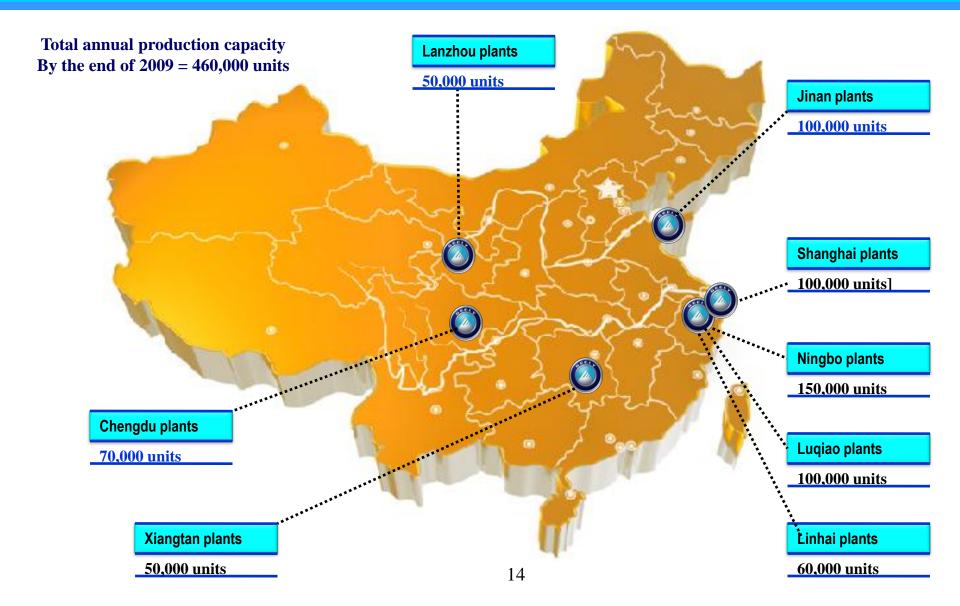

00rpm (1.8L)

**Engine:** JL4G15(1.5L),

JL4G18(1.8L)

Fuel Efficiency: 6L/100km, 6.5L/100km

**Emission:** National IV

**Retail Prices:** RMB63,888-101,888







### EMGRAND - EC7



**Engine size:** 1.5L,1.8L (5 M/T, CVT)

**Dimension:** 4635/1789/1470

Wheelbase: 2650

**Maximum output:** 102Kw/6,000rpm (1.8L)

Top speed: 185 km/hour (1.8L)
Engine: GETEC JLy4G18
Fuel Efficiency: 6.5L/100km (1.8L)

**Emission:** National IV

**Retail prices:** RMB75,800 – 111,800



### 帝豪 EMGRAND





### EMGRAND - EC8



**Engine size:** 2.0L, 2.4L petrol

**Transmission:** 5M/T, 6A/T

**Dimension:** 4905/1830/1495

Wheelbase: 2805
Drive mode: FF
Seat: 5

Plant: Jinan plant

**Retail prices:** RMB105,800 - 159,800



#### 帝 豪 MGRAND





### **New Products**











### **Production Facilities**



## Monthly Sales Volume







### Financial Performance

| (6M to June, RMB million)         | 2010    | 2009    | YoY% |
|-----------------------------------|---------|---------|------|
|                                   |         |         |      |
| Sales volume                      | 195,734 | 137,758 | 42%  |
| Revenue                           | 9,236   | 5,949   | 55%  |
| Operating margin                  | 15.1%   | 13.7%   | 10%  |
| Profit after tax                  | 912     | 654     | 39%  |
| Attributable profit               | 805     | 596     | 35%  |
| Diluted EPS (RMB)                 | 9.96    | 8.93    | 12%  |
| Net profit - share-based payments | 967     | 603     | 60%  |
| Adjusted diluted EPS (RMB)        | 11.86   | 9.04    | 31%  |
|