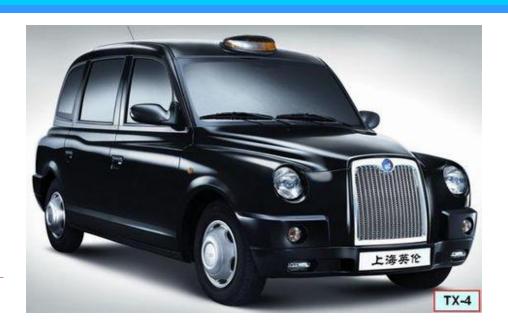

### ENGLON - TX4

**Engine size:** 2.5L diesel, 2.4L petrol

**Dimension:** 4566/1783/1823

Wheelbase: 2883

**Maximum output:** 75Kw/3,800rpm (2.5L diesel)

**Top speed:** 135km/hour

**Engine:** VM L4 DOHC diesel engine **Fuel Efficiency:** 8.3L/100km (2.5L diesel AT)

Emission: National III

**Retail Prices:** RMB208,000-228,000