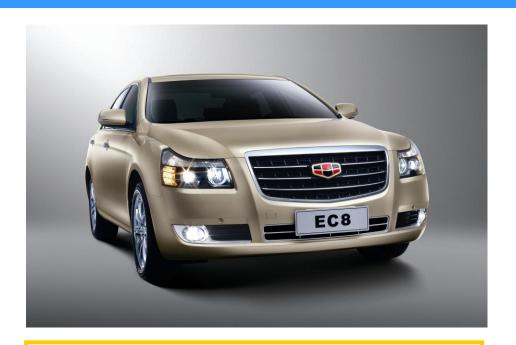

### EMGRAND - EC8

**Engine size:** 2.0L, 2.4L petrol

**Transmission:** 5M/T, 6A/T

**Dimension:** 4905/1830/1495

Wheelbase: 2805
Drive mode: FF
Seat: 5

Plant: Jinan plant

**Retail prices:** RMB105,800 - 159,800