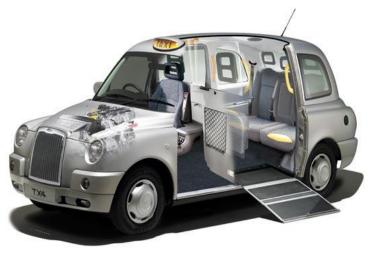

# Product Line-up

| WEEL PARTIES OF THE P | GLEagle | Free<br>Cruiser   | 3             | 1.3L, 1.5L          | RMB43-56K   |
|--------------------------------------------------------------------------------------------------------------------------------------------------------------------------------------------------------------------------------------------------------------------------------------------------------------------------------------------------------------------------------------------------------------------------------------------------------------------------------------------------------------------------------------------------------------------------------------------------------------------------------------------------------------------------------------------------------------------------------------------------------------------------------------------------------------------------------------------------------------------------------------------------------------------------------------------------------------------------------------------------------------------------------------------------------------------------------------------------------------------------------------------------------------------------------------------------------------------------------------------------------------------------------------------------------------------------------------------------------------------------------------------------------------------------------------------------------------------------------------------------------------------------------------------------------------------------------------------------------------------------------------------------------------------------------------------------------------------------------------------------------------------------------------------------------------------------------------------------------------------------------------------------------------------------------------------------------------------------------------------------------------------------------------------------------------------------------------------------------------------------------|---------|-------------------|---------------|---------------------|-------------|
|                                                                                                                                                                                                                                                                                                                                                                                                                                                                                                                                                                                                                                                                                                                                                                                                                                                                                                                                                                                                                                                                                                                                                                                                                                                                                                                                                                                                                                                                                                                                                                                                                                                                                                                                                                                                                                                                                                                                                                                                                                                                                                                                |         | Geely<br>Kingkong |               | 1.5L                | RMB51-70K   |
|                                                                                                                                                                                                                                                                                                                                                                                                                                                                                                                                                                                                                                                                                                                                                                                                                                                                                                                                                                                                                                                                                                                                                                                                                                                                                                                                                                                                                                                                                                                                                                                                                                                                                                                                                                                                                                                                                                                                                                                                                                                                                                                                |         | Vision            |               | 1.5L, 1.8L          | RMB66-104K  |
|                                                                                                                                                                                                                                                                                                                                                                                                                                                                                                                                                                                                                                                                                                                                                                                                                                                                                                                                                                                                                                                                                                                                                                                                                                                                                                                                                                                                                                                                                                                                                                                                                                                                                                                                                                                                                                                                                                                                                                                                                                                                                                                                |         | Geely<br>Panda    |               | 1.0L, 1.3L          | RMB42-60K   |
|                                                                                                                                                                                                                                                                                                                                                                                                                                                                                                                                                                                                                                                                                                                                                                                                                                                                                                                                                                                                                                                                                                                                                                                                                                                                                                                                                                                                                                                                                                                                                                                                                                                                                                                                                                                                                                                                                                                                                                                                                                                                                                                                | Englon  | SC7               | AND MAN IS IN | 1.5L, 1.8L          | RMB64-102K  |
|                                                                                                                                                                                                                                                                                                                                                                                                                                                                                                                                                                                                                                                                                                                                                                                                                                                                                                                                                                                                                                                                                                                                                                                                                                                                                                                                                                                                                                                                                                                                                                                                                                                                                                                                                                                                                                                                                                                                                                                                                                                                                                                                |         | TX4               |               | 2.4L<br>2.5L Diesel | RMB208-228K |
|                                                                                                                                                                                                                                                                                                                                                                                                                                                                                                                                                                                                                                                                                                                                                                                                                                                                                                                                                                                                                                                                                                                                                                                                                                                                                                                                                                                                                                                                                                                                                                                                                                                                                                                                                                                                                                                                                                                                                                                                                                                                                                                                | Emgrand | EC7<br>EC7-RV     |               | 1.5-1.8L            | RMB76-112K  |

### ENGLON - TX4

**Engine size:** 2.5L diesel, 2.4L petrol

**Dimension:** 4566/1783/1823

Wheelbase: 2883

**Maximum output:** 75Kw/3,800rpm (2.5L diesel)

**Top speed:** 135km/hour

**Engine:** VM L4 DOHC diesel engine **Fuel Efficiency:** 8.3L/100km (2.5L diesel AT)

Emission: National III

**Retail Prices:** RMB208,000-228,000