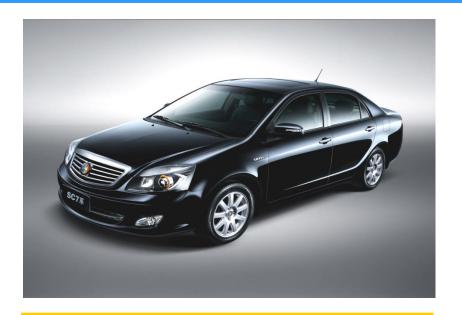

# Product Line-up

| WEEL PARTIES OF THE P | GLEagle | Free<br>Cruiser   | 3             | 1.3L, 1.5L          | RMB43-56K   |
|--------------------------------------------------------------------------------------------------------------------------------------------------------------------------------------------------------------------------------------------------------------------------------------------------------------------------------------------------------------------------------------------------------------------------------------------------------------------------------------------------------------------------------------------------------------------------------------------------------------------------------------------------------------------------------------------------------------------------------------------------------------------------------------------------------------------------------------------------------------------------------------------------------------------------------------------------------------------------------------------------------------------------------------------------------------------------------------------------------------------------------------------------------------------------------------------------------------------------------------------------------------------------------------------------------------------------------------------------------------------------------------------------------------------------------------------------------------------------------------------------------------------------------------------------------------------------------------------------------------------------------------------------------------------------------------------------------------------------------------------------------------------------------------------------------------------------------------------------------------------------------------------------------------------------------------------------------------------------------------------------------------------------------------------------------------------------------------------------------------------------------|---------|-------------------|---------------|---------------------|-------------|
|                                                                                                                                                                                                                                                                                                                                                                                                                                                                                                                                                                                                                                                                                                                                                                                                                                                                                                                                                                                                                                                                                                                                                                                                                                                                                                                                                                                                                                                                                                                                                                                                                                                                                                                                                                                                                                                                                                                                                                                                                                                                                                                                |         | Geely<br>Kingkong |               | 1.5L                | RMB51-70K   |
|                                                                                                                                                                                                                                                                                                                                                                                                                                                                                                                                                                                                                                                                                                                                                                                                                                                                                                                                                                                                                                                                                                                                                                                                                                                                                                                                                                                                                                                                                                                                                                                                                                                                                                                                                                                                                                                                                                                                                                                                                                                                                                                                |         | Vision            |               | 1.5L, 1.8L          | RMB66-104K  |
|                                                                                                                                                                                                                                                                                                                                                                                                                                                                                                                                                                                                                                                                                                                                                                                                                                                                                                                                                                                                                                                                                                                                                                                                                                                                                                                                                                                                                                                                                                                                                                                                                                                                                                                                                                                                                                                                                                                                                                                                                                                                                                                                |         | Geely<br>Panda    |               | 1.0L, 1.3L          | RMB42-60K   |
|                                                                                                                                                                                                                                                                                                                                                                                                                                                                                                                                                                                                                                                                                                                                                                                                                                                                                                                                                                                                                                                                                                                                                                                                                                                                                                                                                                                                                                                                                                                                                                                                                                                                                                                                                                                                                                                                                                                                                                                                                                                                                                                                | Englon  | SC7               | AND MAN IS IN | 1.5L, 1.8L          | RMB64-102K  |
|                                                                                                                                                                                                                                                                                                                                                                                                                                                                                                                                                                                                                                                                                                                                                                                                                                                                                                                                                                                                                                                                                                                                                                                                                                                                                                                                                                                                                                                                                                                                                                                                                                                                                                                                                                                                                                                                                                                                                                                                                                                                                                                                |         | TX4               |               | 2.4L<br>2.5L Diesel | RMB208-228K |
|                                                                                                                                                                                                                                                                                                                                                                                                                                                                                                                                                                                                                                                                                                                                                                                                                                                                                                                                                                                                                                                                                                                                                                                                                                                                                                                                                                                                                                                                                                                                                                                                                                                                                                                                                                                                                                                                                                                                                                                                                                                                                                                                | Emgrand | EC7<br>EC7-RV     |               | 1.5-1.8L            | RMB76-112K  |

### ENGLON - SC7

**Engine size:** 1.5L, 1.8L

**Dimension:** 4682/1725/1485

Wheelbase: 2602

Maximum output: 78Kw/6200rpm (1.5L)

102Kw/6200rpm (1.8L)

**Engine:** JL4G15(1.5L),

JL4G18(1.8L)

Fuel Efficiency: 6L/100km, 6.5L/100km

**Emission:** National IV

**Retail Prices:** RMB63,888-101,888