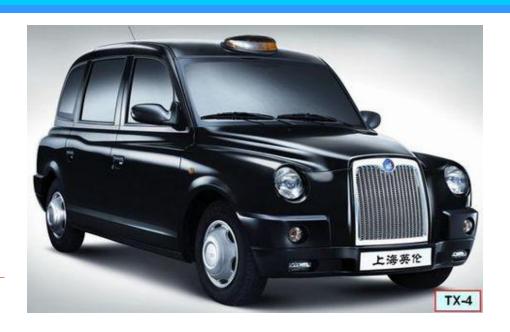

# Product Line-up

| WEEL PARTIES OF THE P | GLEagle | Free<br>Cruiser   | 3             | 1.3L, 1.5L          | RMB43-56K   |
|--------------------------------------------------------------------------------------------------------------------------------------------------------------------------------------------------------------------------------------------------------------------------------------------------------------------------------------------------------------------------------------------------------------------------------------------------------------------------------------------------------------------------------------------------------------------------------------------------------------------------------------------------------------------------------------------------------------------------------------------------------------------------------------------------------------------------------------------------------------------------------------------------------------------------------------------------------------------------------------------------------------------------------------------------------------------------------------------------------------------------------------------------------------------------------------------------------------------------------------------------------------------------------------------------------------------------------------------------------------------------------------------------------------------------------------------------------------------------------------------------------------------------------------------------------------------------------------------------------------------------------------------------------------------------------------------------------------------------------------------------------------------------------------------------------------------------------------------------------------------------------------------------------------------------------------------------------------------------------------------------------------------------------------------------------------------------------------------------------------------------------|---------|-------------------|---------------|---------------------|-------------|
|                                                                                                                                                                                                                                                                                                                                                                                                                                                                                                                                                                                                                                                                                                                                                                                                                                                                                                                                                                                                                                                                                                                                                                                                                                                                                                                                                                                                                                                                                                                                                                                                                                                                                                                                                                                                                                                                                                                                                                                                                                                                                                                                |         | Geely<br>Kingkong |               | 1.5L                | RMB51-70K   |
|                                                                                                                                                                                                                                                                                                                                                                                                                                                                                                                                                                                                                                                                                                                                                                                                                                                                                                                                                                                                                                                                                                                                                                                                                                                                                                                                                                                                                                                                                                                                                                                                                                                                                                                                                                                                                                                                                                                                                                                                                                                                                                                                |         | Vision            |               | 1.5L, 1.8L          | RMB66-104K  |
|                                                                                                                                                                                                                                                                                                                                                                                                                                                                                                                                                                                                                                                                                                                                                                                                                                                                                                                                                                                                                                                                                                                                                                                                                                                                                                                                                                                                                                                                                                                                                                                                                                                                                                                                                                                                                                                                                                                                                                                                                                                                                                                                |         | Geely<br>Panda    |               | 1.0L, 1.3L          | RMB42-60K   |
|                                                                                                                                                                                                                                                                                                                                                                                                                                                                                                                                                                                                                                                                                                                                                                                                                                                                                                                                                                                                                                                                                                                                                                                                                                                                                                                                                                                                                                                                                                                                                                                                                                                                                                                                                                                                                                                                                                                                                                                                                                                                                                                                | Englon  | SC7               | AND MAN IS IN | 1.5L, 1.8L          | RMB64-102K  |
|                                                                                                                                                                                                                                                                                                                                                                                                                                                                                                                                                                                                                                                                                                                                                                                                                                                                                                                                                                                                                                                                                                                                                                                                                                                                                                                                                                                                                                                                                                                                                                                                                                                                                                                                                                                                                                                                                                                                                                                                                                                                                                                                |         | TX4               |               | 2.4L<br>2.5L Diesel | RMB208-228K |
|                                                                                                                                                                                                                                                                                                                                                                                                                                                                                                                                                                                                                                                                                                                                                                                                                                                                                                                                                                                                                                                                                                                                                                                                                                                                                                                                                                                                                                                                                                                                                                                                                                                                                                                                                                                                                                                                                                                                                                                                                                                                                                                                | Emgrand | EC7<br>EC7-RV     |               | 1.5-1.8L            | RMB76-112K  |

### ENGLON - TX4

**Engine size:** 2.5L diesel, 2.4L petrol

**Dimension:** 4566/1783/1823

Wheelbase: 2883

**Maximum output:** 75Kw/3,800rpm (2.5L diesel)

**Top speed:** 135km/hour

**Engine:** VM L4 DOHC diesel engine **Fuel Efficiency:** 8.3L/100km (2.5L diesel AT)

Emission: National III

**Retail Prices:** RMB208,000-228,000