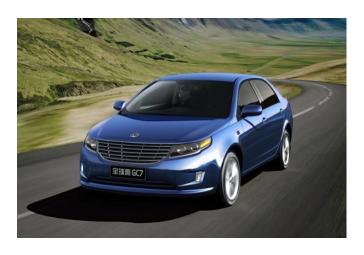

### EMGRAND - EC7

**Engine size:** 1.5L,1.8L (5 M/T, CVT)

**Dimension:** 4635/1789/1470

Wheelbase: 2650

**Maximum output:** 102Kw/6,000rpm (1.8L)

Top speed: 185 km/hour (1.8L)
Engine: GETEC JLy4G18
Fuel Efficiency: 6.5L/100km (1.8L)

**Emission:** National IV

**Retail prices:** RMB75,800 – 111,800