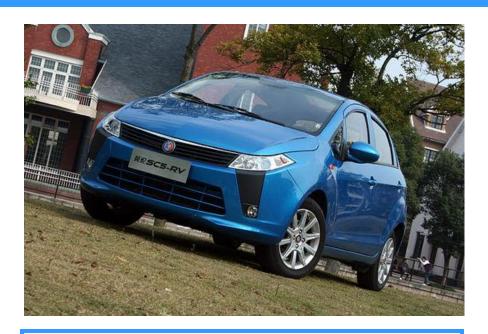

### ENGLON - SC5-RV

Engine size: 1.5L (5M/T)

**Dimension:** 3919/1745/1505

Wheelbase: 2461

**Maximum output:** 69Kw/6,000rpm

Engine: MR479QA

**Retail Prices:** RMB55,300-59,300