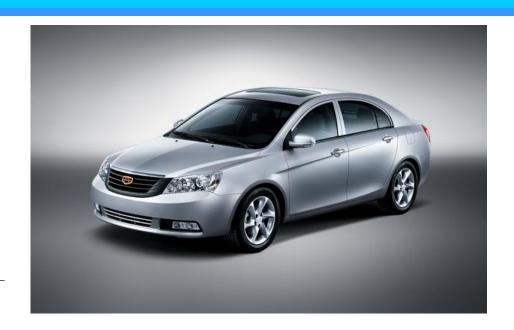

### EMGRAND - EC7

**Engine size:** 1.5L,1.8L (5 M/T, CVT)

**Dimension:** 4635/1789/1470

Wheelbase: 2650

**Maximum output:** 102Kw/6,000rpm (1.8L)

Top speed: 185 km/hour (1.8L)
Engine: GETEC JLy4G18
Fuel Efficiency: 6.5L/100km (1.8L)

**Emission:** National IV

**Retail prices:** RMB75,800 – 111,800