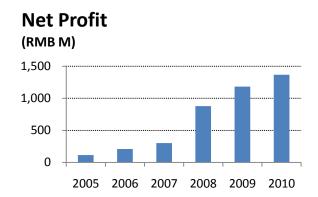

### 2010 Financial Performance

| (Y/E December, RMB million)               | 2010     | 2009     | YoY% |
|-------------------------------------------|----------|----------|------|
|                                           |          |          |      |
| Sales volume (units)                      | 415,843  | 326,710  | 27%  |
| Turnover/Revenue                          | 20,099   | 14,069   | 43%  |
| Profit after tax                          | 1,550    | 1,319    | 17%  |
| Attributable profit                       | 1,368    | 1,183    | 16%  |
| Diluted EPS (RMB)                         | 17.15    | 16.66    | 3%   |
| Net profit - share-based payments         | 1,642    | 1,190    | 38%  |
| Adjusted diluted EPS (RMB cents)          | 20.36    | 16.76    | 21%  |
| Cash dividend per share (HK cents)        | 2.60     | 2.30     | 13%  |
|                                           |          |          |      |
| Sales of motor vehicles                   | 18,625.0 | 13,034.6 | 43%  |
| Average unit ex-factory price (RMB)       | 44,789   | 39,897   | 12%  |
| Return on Equity                          | 17.1%    | 18.6%    | -8%  |
|                                           |          |          |      |
| Gross Margin                              | 18.4%    | 18.1%    | 2%   |
| Operating Margin                          | 12.1%    | 12.0%    | 0%   |
| Distributrative/selling expenses/turnover | 5.9%     | 5.4%     | 9%   |
| Administrative expenses/turnover          | 4.6%     | 3.7%     | 25%  |