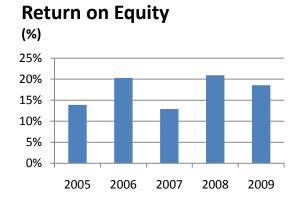

### 2010 Financial Performance

| (Y/E December, RMB million)               | 2010     | 2009     | YoY% |
|-------------------------------------------|----------|----------|------|
|                                           |          |          |      |
| Sales volume (units)                      | 415,843  | 326,710  | 27%  |
| Turnover/Revenue                          | 20,099   | 14,069   | 43%  |
| Profit after tax                          | 1,550    | 1,319    | 17%  |
| Attributable profit                       | 1,368    | 1,183    | 16%  |
| Diluted EPS (RMB)                         | 17.15    | 16.66    | 3%   |
| Net profit - share-based payments         | 1,642    | 1,190    | 38%  |
| Adjusted diluted EPS (RMB cents)          | 20.36    | 16.76    | 21%  |
| Cash dividend per share (HK cents)        | 2.60     | 2.30     | 13%  |
|                                           |          |          |      |
| Sales of motor vehicles                   | 18,625.0 | 13,034.6 | 43%  |
| Average unit ex-factory price (RMB)       | 44,789   | 39,897   | 12%  |
| Return on Equity                          | 17.1%    | 18.6%    | -8%  |
|                                           |          |          |      |
| Gross Margin                              | 18.4%    | 18.1%    | 2%   |
| Operating Margin                          | 12.1%    | 12.0%    | 0%   |
| Distributrative/selling expenses/turnover | 5.9%     | 5.4%     | 9%   |
| Administrative expenses/turnover          | 4.6%     | 3.7%     | 25%  |