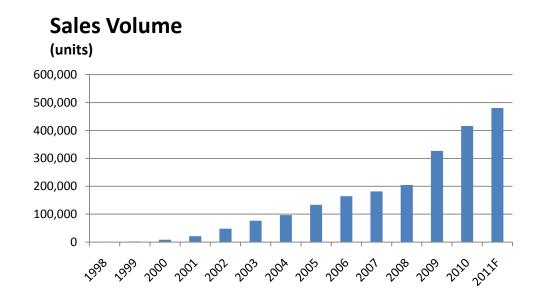

4 platforms

Number of dealers: 1,038 (Y/E 2010)

2010 sales volume: 415,843 units (26% 5-year CAGR)

2010 revenues: US\$3 billion

Market Capitalization: US\$2.9 billion (12 May 2011)

### **New Products**

**2011 Sales Volume Target: 480,000 units (+15% YoY)** 

## Monthly Sales Volume