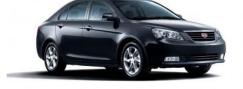

### EMGRAND - EC7

**Engine size:** 1.5L,1.8L (5 M/T, CVT)

**Dimension:** 4635/1789/1470

Wheelbase: 2650

**Maximum output:** 102Kw/6,000rpm (1.8L)

Top speed: 185 km/hour (1.8L)
Engine: GETEC JLy4G18
Fuel Efficiency: 6.5L/100km (1.8L)

**Emission:** National IV

**Retail prices:** RMB75,800 – 111,800