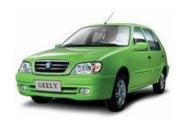

### ENGLON - SC5-RV

Engine size: 1.5L (5M/T)

**Dimension:** 3919/1745/1505

Wheelbase: 2461

**Maximum output:** 69Kw/6,000rpm

Engine: MR479QA

**Retail Prices:** RMB55,300-59,300