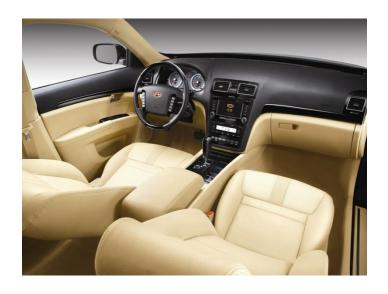

### EMGRAND - EC7

**Engine size:** 1.5L,1.8L (5 M/T, CVT)

**Dimension:** 4635/1789/1470

Wheelbase: 2650

**Maximum output:** 102Kw/6,000rpm (1.8L)

Top speed: 185 km/hour (1.8L)
Engine: GETEC JLy4G18
Fuel Efficiency: 6.5L/100km (1.8L)

**Emission:** National IV

**Retail prices:** RMB75,800 – 111,800