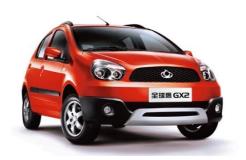

### GLEAGLE - GX2

**Engine size:** 1.3L, 1.5LVVT **Dimension:** 3815/1648/1530

Wheelbase: 2340

Maximum output: 63Kw/6200rpm (1.3L)

75Kw/6200rpm (1.5L)

**Engine:** MR479Q(1.3L),

MR479QN(1.5LVVT)

Fuel Efficiency: 7.2L/100km

**Retail Prices:** RMB 51,800-65,800