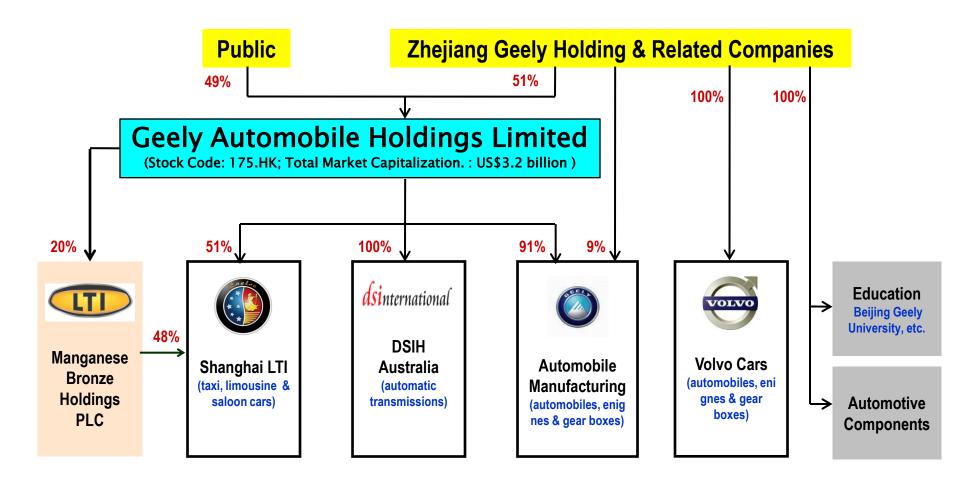

16.76    | 21%  |
| Cash dividend per share (HK cents)        | 2.60     | 2.30     | 13%  |
|                                           |          |          |      |
| Sales of motor vehicles                   | 18,625.0 | 13,034.6 | 43%  |
| Average unit ex-factory price (RMB)       | 44,789   | 39,897   | 12%  |
| Return on Equity                          | 17.1%    | 18.6%    | -8%  |
|                                           |          |          |      |
| Gross Margin                              | 18.4%    | 18.1%    | 2%   |
| Operating Margin                          | 12.1%    | 12.0%    | 0%   |
| Distributrative/selling expenses/turnover | 5.9%     | 5.4%     | 9%   |
| Administrative expenses/turnover          | 4.6%     | 3.7%     | 25%  |







### Corporate Structure







### **Chinese Wisdom, World Quality**

#### corporate website: www.geelyauto.com.hk

Note: Sources of all data contained in this presentation are from Geely Automobile Holdings, except specified otherwise.

#### Important Notice:

The information contained herein is meant for presentation purposes only and may not be used and relied upon by any other party. It is not to be taken in substitution for the exercise of judgement. You shall be solely responsible for making your own independent investigation of the merits of the discussions mentioned in this presentation. Geely Automobile Holdings Limited does not make any representations, warranty or guarantee as to the accuracy, completeness or correctness of the contents contained herein. The reproduction and/or dissemination of the cont