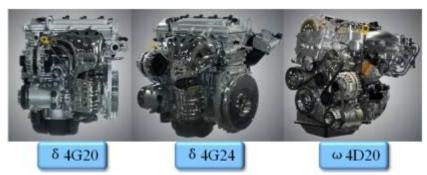

### GLEAGLE - GX2

**Engine size:** 1.3L, 1.5LVVT **Dimension:** 3815/1648/1530

Wheelbase: 2340

Maximum output: 63Kw/6200rpm (1.3L)

75Kw/6200rpm (1.5L)

**Engine:** MR479Q(1.3L),

MR479QN(1.5LVVT)

Fuel Efficiency: 7.2L/100km

### EMGRAND - EC7

**Engine size:** 1.5L,1.8L (5 M/T, CVT)

**Dimension:** 4635/1789/1470

Wheelbase: 2650

**Maximum output:** 102Kw/6,000rpm (1.8L)

Top speed: 185 km/hour (1.8L)
Engine: GETEC JLy4G18
Fuel Efficiency: 6.5L/100km (1.8L)

### EMGRAND - EC8

**Engine size:** 2.0L, 2.4L petrol

**Transmission:** 5M/T, 6A/T

**Dimension:** 4905/1830/1495

Wheelbase: 2805
Drive mode: FF
Seat: 5

Plant: Jinan plant

**Retail prices:** RMB105,800 - 159,800