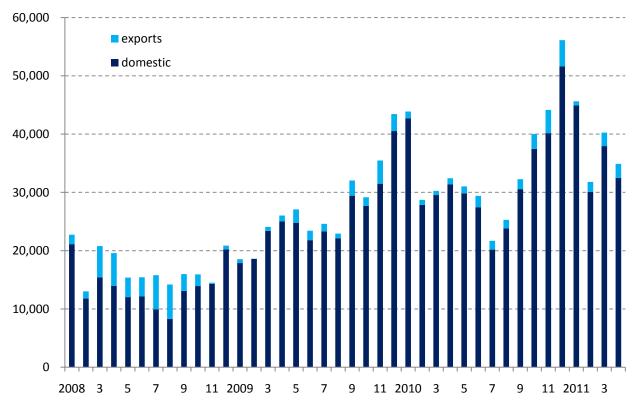

**Maximum output:** 69Kw/6,000rpm

Engine: MR479QA

**Retail Prices:** RMB55,300-59,300



### EMGRAND - EC7



**Engine size:** 1.5L,1.8L (5 M/T, CVT)

**Dimension:** 4635/1789/1470

Wheelbase: 2650

**Maximum output:** 102Kw/6,000rpm (1.8L)

Top speed: 185 km/hour (1.8L)
Engine: GETEC JLy4G18
Fuel Efficiency: 6.5L/100km (1.8L)

**Emission:** National IV

**Retail prices:** RMB75,800 – 111,800



### 帝豪 EMGRAND





### EMGRAND - EC8



**Engine size:** 2.0L, 2.4L petrol

**Transmission:** 5M/T, 6A/T

**Dimension:** 4905/1830/1495

Wheelbase: 2805
Drive mode: FF
Seat: 5

Plant: Jinan plant

**Retail prices:** RMB105,800 - 159,800









### **New Products**









**2011 Sales Volume Target: 480,000 units (+15% YoY)** 



### **Production Facilities**



## Monthly Sales Volume









### 2010 Financial Performance

| (Y/E December, RMB million)               | 2010     | 2009     | YoY% |
|-------------------------------------------|----------|----------|------|
|                                           |          |          |      |
| Sales volume (units)                      | 415,843  | 326,710  | 27%  |
| Turnover/Revenue                          | 20,099   | 14,069   | 43%  |
| Profit after tax                          | 1,550    | 1,319    | 17%  |
| Attributable profit                       | 1,368    | 1,183    | 16%  |
| Diluted EPS (RMB)                         | 17.15    | 16.66    | 3%   |
| Net profit - share-based payments         | 1,642    | 1,190    | 38%  |
| Adjusted diluted EPS (RMB cents)          | 20.36    | 16.76    | 21%  |
| Cash dividen