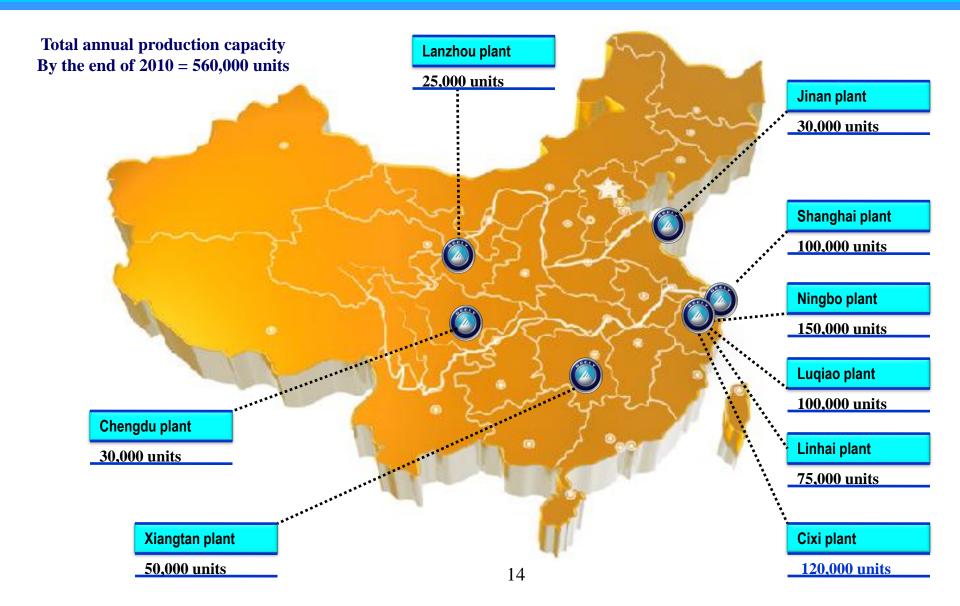

919/1745/1505

Wheelbase: 2461

**Maximum output:** 69Kw/6,000rpm

Engine: MR479QA

**Retail Prices:** RMB55,300-59,300



### EMGRAND - EC7



**Engine size:** 1.5L,1.8L (5 M/T, CVT)

**Dimension:** 4635/1789/1470

Wheelbase: 2650

**Maximum output:** 102Kw/6,000rpm (1.8L)

Top speed: 185 km/hour (1.8L)
Engine: GETEC JLy4G18
Fuel Efficiency: 6.5L/100km (1.8L)

**Emission:** National IV

**Retail prices:** RMB75,800 – 111,800



### 帝豪 EMGRAND





### EMGRAND - EC8



**Engine size:** 2.0L, 2.4L petrol

**Transmission:** 5M/T, 6A/T

**Dimension:** 4905/1830/1495

Wheelbase: 2805
Drive mode: FF
Seat: 5

Plant: Jinan plant

**Retail prices:** RMB105,800 - 159,800









### **New Products**









**2011 Sales Volume Target: 480,000 units (+15% YoY)** 



### **Production Facilities**



## Monthly Sales Volume









### 2010 Financial Performance

| (Y/E December, RMB million)               | 2010     | 2009     | YoY% |
|-------------------------------------------|----------|----------|------|
|                                           |          |          |      |
| Sales volume (units)                      | 415,843  | 326,710  | 27%  |
| Turnover/Revenue                          | 20,099   | 14,069   | 43%  |
| Profit after tax                          | 1,550    | 1,319    | 17%  |
| Attributable profit                       | 1,368    | 1,183    | 16%  |
| Diluted EPS (RMB)                         | 17.15    | 16.66    | 3%   |
| Net profit - share-based payments         | 1,642    | 1,190    | 38%  |
| Adjusted diluted EPS (RMB cents)          | 20.36    | 1