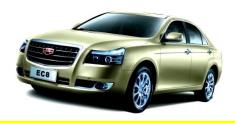

### EMGRAND - EC8

**Engine size:** 2.0L, 2.4L petrol

**Transmission:** 5M/T, 6A/T

**Dimension:** 4905/1830/1495

Wheelbase: 2805
Drive mode: FF
Seat: 5

Plant: Jinan plant

**Retail prices:** RMB105,800 - 159,800