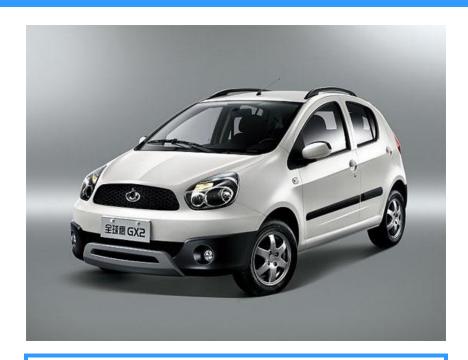

### GLEAGLE - GX2

**Engine size:** 1.3L, 1.5LVVT **Dimension:** 3815/1648/1530

Wheelbase: 2340

Maximum output: 63Kw/6200rpm (1.3L)

75Kw/6200rpm (1.5L)

**Engine:** MR479Q(1.3L),

MR479QN(1.5LVVT)

Fuel Efficiency: 7.2L/100km

**Retail Prices:** RMB 51,800-65,800