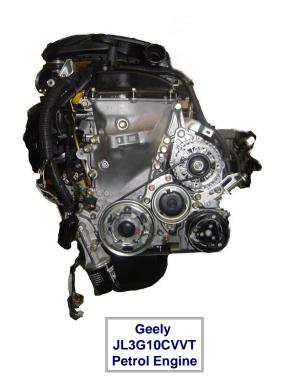

### EMGRAND - EC8

**Engine size:** 2.0L, 2.4L petrol

**Transmission:** 5M/T, 6A/T

**Dimension:** 4905/1830/1495

Wheelbase: 2805
Drive mode: FF
Seat: 5

Plant: Jinan plant

**Retail prices:** RMB105,800 - 159,800