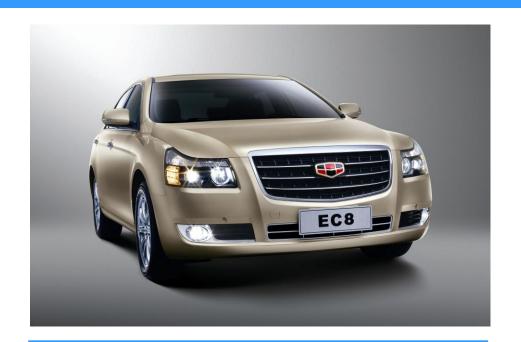

### EMGRAND - EC8

**Engine size:** 2.0L, 2.4L petrol

**Transmission:** 5M/T, 6A/T

**Dimension:** 4905/1830/1495

Wheelbase: 2805
Drive mode: FF
Seat: 5

Plant: Jinan plant

**Retail prices:** RMB105,800 - 159,800